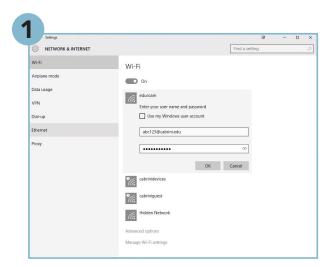

## How to connect to wireless internet on a Windows 10 device

- 1. Go to Settings: Network & Internet, Wi-Fi and select eduroam. Enter your Cabrini userID with @cabrini.edu
  (abc123@cabrini.edu) and password
- 2. Select Connect button
- 3. Box should show Connected to eduroam