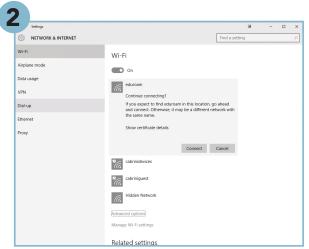

## How to connect to wireless internet on a Windows 10 device

- 1. Go to Settings: Network & Internet, Wi-Fi and select eduroam. Enter your Cabrini userID with @cabrini.edu
  (abc123@cabrini.edu) and password
- 2. Select Connect button
- 3. Box should show Connected to eduroam