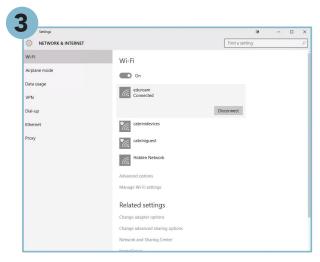

## How to connect to wireless internet on a Windows 10 device

- 1. Go to Settings: Network & Internet, Wi-Fi and select eduroam. Enter your Cabrini userID with @cabrini.edu
  (abc123@cabrini.edu) and password
- 2. Select Connect button
- 3. Box should show Connected to eduroam