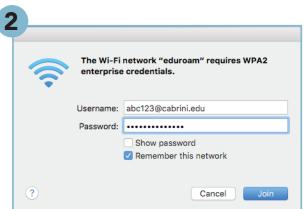

## How to connect to Eduroam Wi-Fi on a MacOS device

- 1. Go to Wi-Fi icon and select eduroam
- 2. Enter your Cabrini userID with @cabrini.edu (abc123@cabrini.edu) and password
- 3. Verify the Certificate by pressing Continue
- 4. Enter your computer username and password