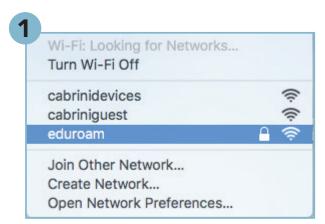

## How to connect to Eduroam Wi-Fi on a MacOS device

- 1. Go to Wi-Fi icon and select eduroam
- 2. Enter your Cabrini userID with @cabrini.edu (abc123@cabrini.edu) and password
- 3. Verify the Certificate by pressing Continue
- 4. Enter your computer username and password