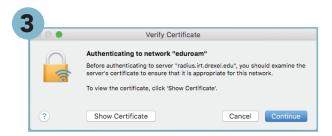

## How to connect to Eduroam Wi-Fi on a MacOS device

- 1. Go to Wi-Fi icon and select eduroam
- 2. Enter your Cabrini userID with @cabrini.edu (abc123@cabrini.edu) and password
- 3. Verify the Certificate by pressing Continue
- 4. Enter your computer username and password