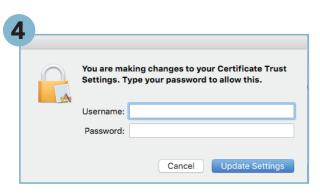

## How to connect to Eduroam Wi-Fi on a MacOS device

- 1. Go to Wi-Fi icon and select eduroam
- 2. Enter your Cabrini userID with @cabrini.edu (abc123@cabrini.edu) and password
- 3. Verify the Certificate by pressing Continue
- 4. Enter your computer username and password